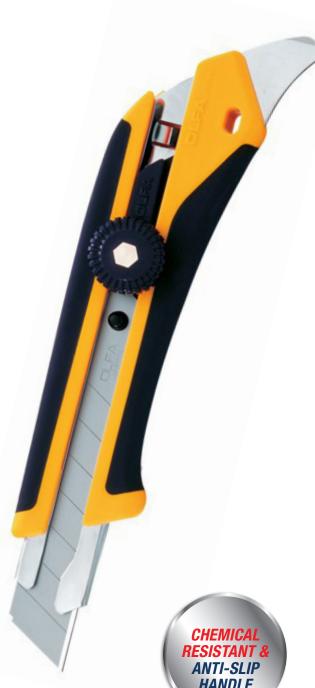

## **OLFA HEAVY DUTY LARGE 18MM** SNAP CUTTER SCREW LOCK L5

This OLFA® Heavy Duty Large 18mm Snap Cutter - L5 is a powerful anti-slip utility knife, featuring a professional grade Fiberglass rubber grip and automatic blade lock for maximum comfort and control. Heavy-gauge stainless steel blade channel protects and holds blade tight. Acetone resistant handle for easy cleaning. Built in versatile metal pick for opening paint cans, removing switch plates and more. Easy, tool-free blade change.

## **L5** OLFA<sup>®</sup> Heavy Duty Large 18mm Snap Cutter

- Chemical resistant handle for easy cleaning
- Easy to use blade screw lock
- Anti-slip fiberglass rubber grip
- Stainless steel metal insert for strength and durability
- Built-in hand metal pick for opening tins of paints or opening tape boxes
- Made in Japan